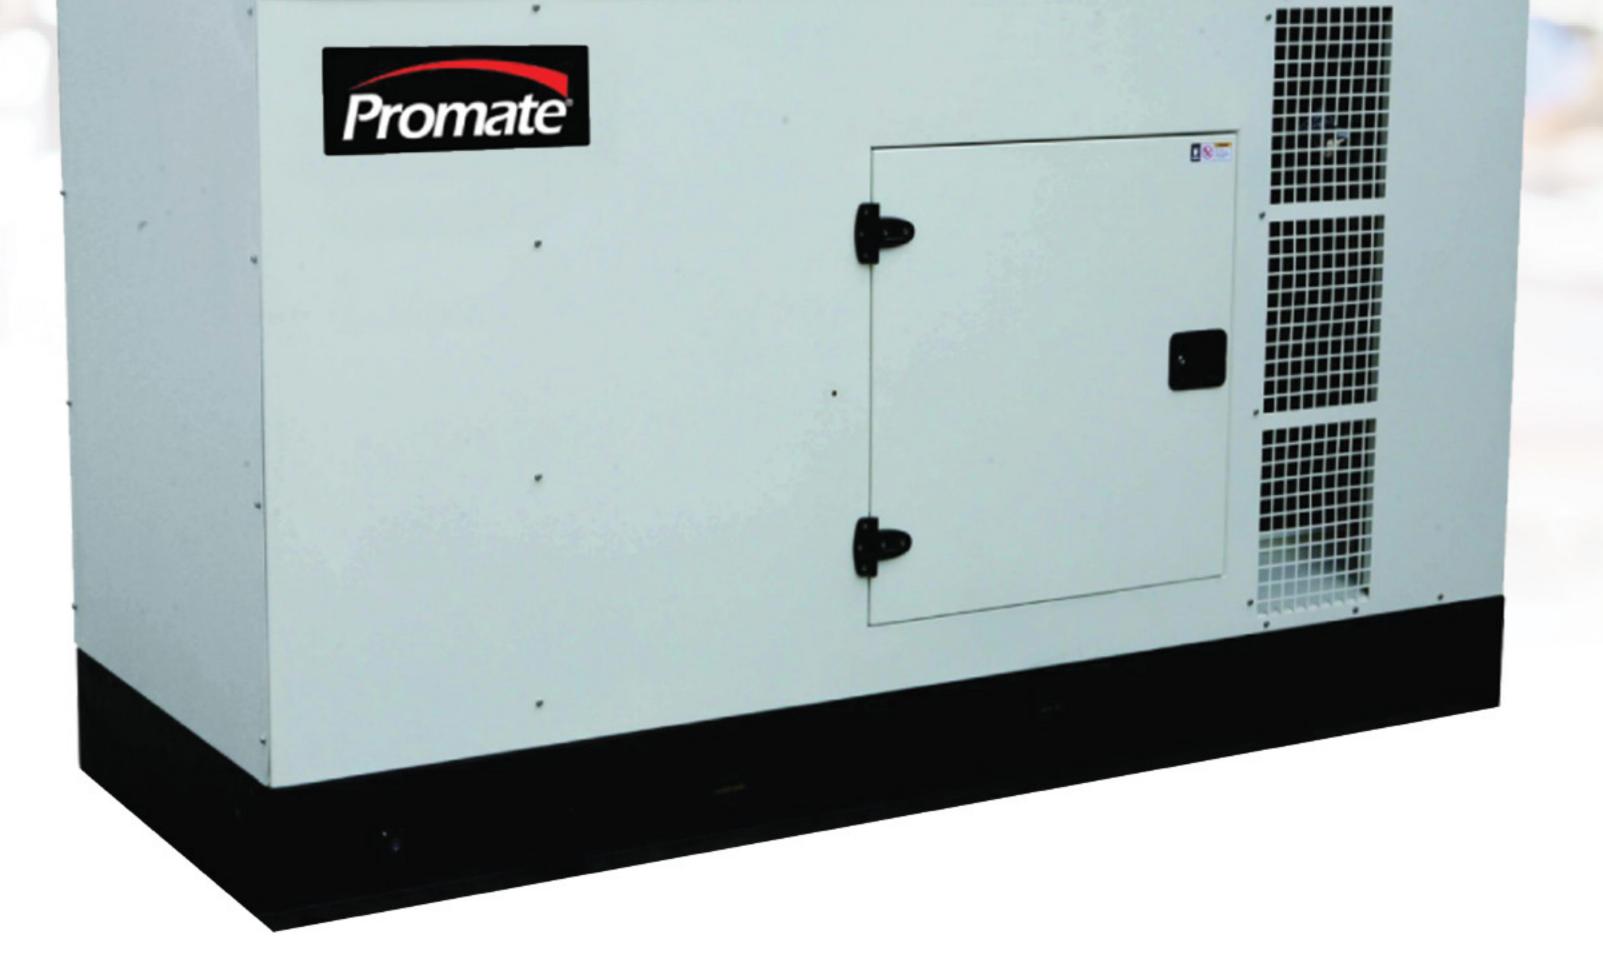

#### **Stationary Diesel Generators**

### **Generator Specifications**

| MODELS                   | PM50DCS           | PM70DCS           | PM100DCS          | PM125DCS          | PM150DCS          |
|--------------------------|-------------------|-------------------|-------------------|-------------------|-------------------|
| Prime<br>Power           | 34.4kW/43kVA      | 54.4kW/68kVA      | 72.8kW/91kVA      | 91.2kW/114kVA     | 105.6kW/132kVA    |
| Standby<br>Power         | 37.8kW/47.3kVA    | 59.8kW/74.8kVA    | 80kW/100kVA       | 100kW/125kVA      | 116kW/145kVA      |
| Rated<br>Current         | 104A              | 164A              | 219A              | 274A              | 318A              |
| Rated Gen-<br>Set Output | 138V/240V<br>60Hz | 138V/240V<br>60Hz | 138V/240V<br>60Hz | 138V/240V<br>60Hz | 138V/240V<br>60Hz |
| Power<br>Factor          | 0.8               | 0.8               | 0.8               | 0.8               | 0.8               |
| Fuel Tank<br>Capacity    | 115L              | 115L              | 200L              | 200L              | 200L              |